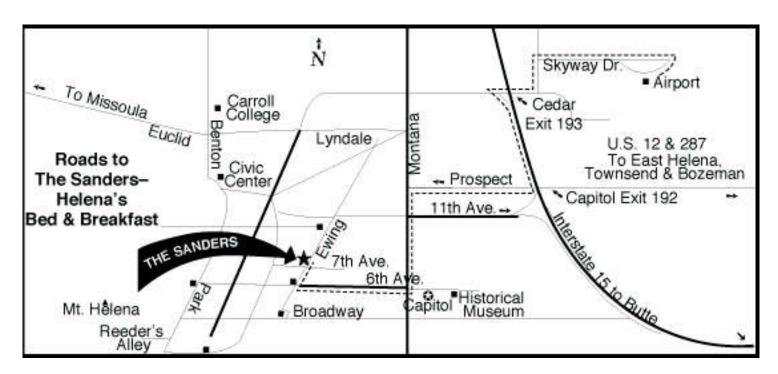

## **Directions to TheSanders Bed and Breakfast**

## From the South or North,

- •Take the Capitol Area exit and go west on Prospect Ave. (U.S 12) for 10-12 blocks to the light at Montana Ave.
- •Turn left, drive 4-5 blocks to 6th Ave.
- Turn right. Drive 10-12 blocks to Ewing,
- •Turn right. Go one block to the corner of 7th & Ewing.

## From the East,

•Follow the same directions as above but you won't need an exit. You'll come in on U.S. 12, which becomes Prospect Ave.

## From the West,

•Follow U.S. 12 to the light at Benton Avenue and turn right.

- •Benton becomes Park; follow it to the light at 6th Ave.
- •Turn left and go six blocks to Ewing.
- •Turn left and go one block to 7th Ave.

The Sanders, Helena's Bed and Breakfast 328 North Ewing (the corner of 7th and North Ewing) Helena, MT 59601 406-442-3309 Email- thefolks@sandersbb.com, Fax 406-443-2361